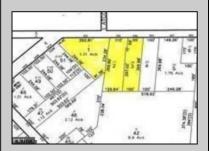

## **COMMENTS**

CALLING ALL BUILDERS/INVESTORS! 3 Parcels zoned as Neighborhood Business District being sold together in the heart of Waterford Twp\'s own Atco Ave Business Community. See attached document for list of uses. Totaling about 2.5 acres of land, these lots are located on the corner of Atco Ave and Jackson Rd just a 3-minute drive away from Rt 73. These Mixed-Use lots sit among both residential homes and local businesses providing a steady flow of exposure to any new business! Buyer responsible for all Due Diligence. Annual Tax amount is for all 3 parcels combined.