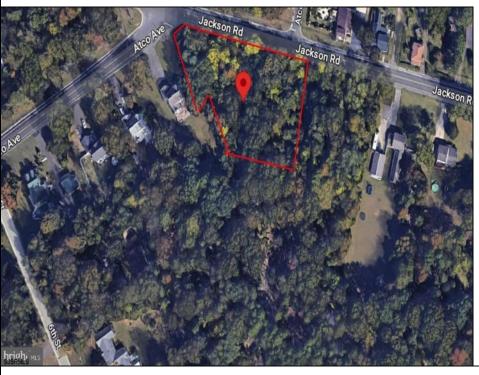

## **COMMENTS**

CALLING ALL BUILDERS/INVESTORS! 3 Parcels zoned as Neighborhood Business District being sold together in the heart of Waterford Twp\'s own Atco Ave Business Community. See attached document for list of uses. Totaling about 2.5 acres of land, these lots are located on the corner of Atco Ave and Jackson Rd just a 3-minute drive away from Rt 73. These Mixed-Use lots sit among both residential homes and local businesses providing a steady flow of exposure to any new business! Buyer responsible for all Due Diligence. Annual Tax amount is for all 3 parcels combined.