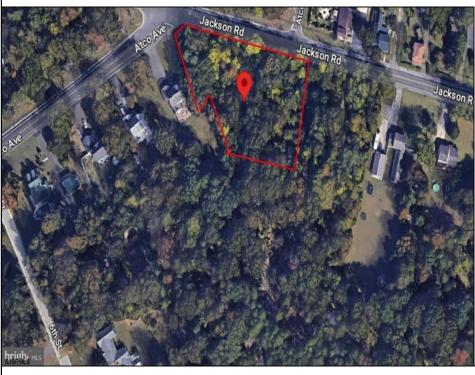

Berger Realty, Inc. 3160 Asbury Avenue Ocean City, NJ 08226 1-877-237-4371 / 609-399-0076 info@bergerrealty.com

525-535-539 Jackson Waterford Works, NJ 08009

Asking \$175,000.00

## **COMMENTS**

CALLING ALL BUILDERS/INVESTORS! 3 Parcels zoned as Neighborhood Business District being sold together in the heart of Waterford Twp\'s own Atco Ave Business Community. See attached document for list of uses. Totaling about 2.5 acres of land, these lots are located on the corner of Atco Ave and Jackson Rd just a 3-minute drive away from Rt 73. These Mixed-Use lots sit among both residential homes and local businesses providing a steady flow of exposure to any new business! Buyer responsible for all Due Diligence. Annual Tax amount is for all 3 parcels combined.