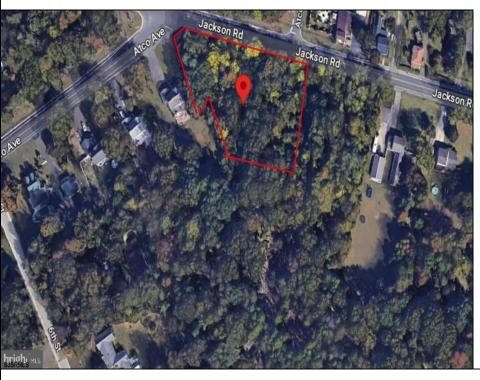

## **COMMENTS**

CALLING ALL BUILDERS/INVESTORS! 3 Parcels zoned as Neighborhood Business District being sold together in the heart of Waterford Twp\'s own Atco Ave Business Community. See attached document for list of uses. Totaling about 2.5 acres of land, these lots are located on the corner of Atco Ave and Jackson Rd just a 3-minute drive away from Rt 73. These Mixed-Use lots sit among both residential homes and local businesses providing a steady flow of exposure to any new business! Buyer responsible for all Due Diligence. Annual Tax amount is for all 3 parcels combined.