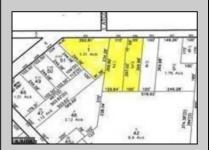

## **COMMENTS**

CALLING ALL BUILDERS/INVESTORS! 3 Parcels zoned as Neighborhood Business District being sold together in the heart of Waterford Twp\'s own Atco Ave Business Community. See attached document for list of uses. Totaling about 2.5 acres of land, these lots are located on the corner of Atco Ave and Jackson Rd just a 3-minute drive away from Rt 73. These Mixed-Use lots sit among both residential homes and local businesses providing a steady flow of exposure to any new business! Buyer responsible for all Due Diligence. Annual Tax amount is for all 3 parcels combined.