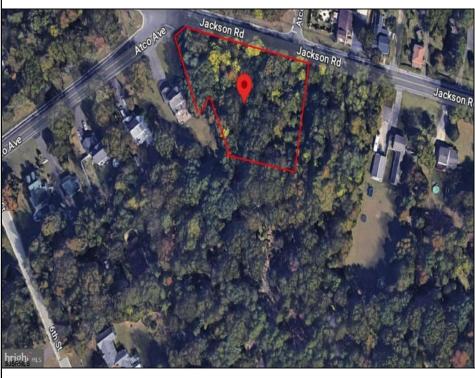

## **COMMENTS**

CALLING ALL BUILDERS/INVESTORS! 3 Parcels zoned as Neighborhood Business District being sold together in the heart of Waterford Twp\'s own Atco Ave Business Community. See attached document for list of uses. Totaling about 2.5 acres of land, these lots are located on the corner of Atco Ave and Jackson Rd just a 3-minute drive away from Rt 73. These Mixed-Use lots sit among both residential homes and local businesses providing a steady flow of exposure to any new business! Buyer responsible for all Due Diligence. Annual Tax amount is for all 3 parcels combined.