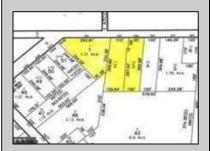

## **COMMENTS**

CALLING ALL BUILDERS/INVESTORS! 3 Parcels zoned as Neighborhood Business District being sold together in the heart of Waterford Twp\'s own Atco Ave Business Community. See attached document for list of uses. Totaling about 2.5 acres of land, these lots are located on the corner of Atco Ave and Jackson Rd just a 3-minute drive away from Rt 73. These Mixed-Use lots sit among both residential homes and local businesses providing a steady flow of exposure to any new business! Buyer responsible for all Due Diligence. Annual Tax amount is for all 3 parcels combined.