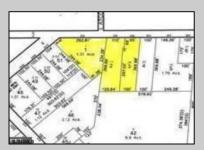

## **COMMENTS**

CALLING ALL BUILDERS/INVESTORS! 3 Parcels zoned as Neighborhood Business District being sold together in the heart of Waterford Twp\'s own Atco Ave Business Community. See attached document for list of uses. Totaling about 2.5 acres of land, these lots are located on the corner of Atco Ave and Jackson Rd just a 3-minute drive away from Rt 73. These Mixed-Use lots sit among both residential homes and local businesses providing a steady flow of exposure to any new business! Buyer responsible for all Due Diligence. Annual Tax amount is for all 3 parcels combined.