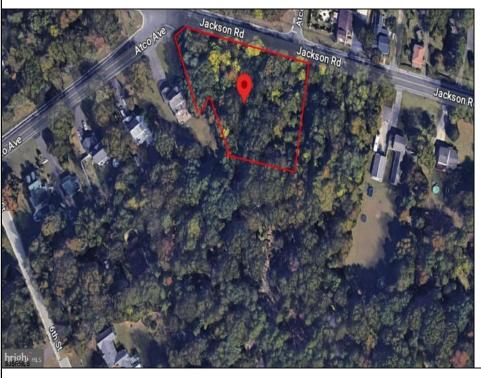

## **COMMENTS**

CALLING ALL BUILDERS/INVESTORS! 3 Parcels zoned as Neighborhood Business District being sold together in the heart of Waterford Twp\'s own Atco Ave Business Community. See attached document for list of uses. Totaling about 2.5 acres of land, these lots are located on the corner of Atco Ave and Jackson Rd just a 3-minute drive away from Rt 73. These Mixed-Use lots sit among both residential homes and local businesses providing a steady flow of exposure to any new business! Buyer responsible for all Due Diligence. Annual Tax amount is for all 3 parcels combined.

## **PROPERTY DETAILS**

Ask for Brandon Howell Berger Realty Inc 3160 Asbury Avenue, Ocean City Call: 609-399-0076 Email to: bah@bergerrealty.com