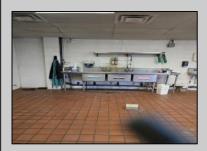

## **COMMENTS**

This is building that was use as chef salad before can be use as Warehouse with freezer and plenty space for storage and trailer in the back with 2600 Sqf. and parking lot with 11 or more parking space. Do not miss this opportunity to start a new business.

| PROPERTY DETAILS  |                                              |                                                           |                                                 |
|-------------------|----------------------------------------------|-----------------------------------------------------------|-------------------------------------------------|
| Exterior<br>Block | OutsideFeatures<br>Fence<br>Storage Building | ParkingGarage<br>11 or More Spaces<br>Off Street<br>Paved | InteriorFeatures<br>Smoke/Fire Alarm<br>Storage |
| Basement<br>Slab  | Heating<br>Gas-Natural                       | Cooling<br>Central                                        | Water<br>Public                                 |