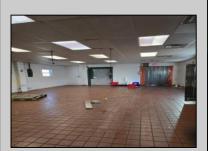

## **COMMENTS**

This is building that was use as chef salad before can be use as Warehouse with freezer and plenty space for storage and trailer in the back with 2600 Sqf. and parking lot with 11 or more parking space. Do not miss this opportunity to start a new business.

| PROPERTY DETAILS  |                                              |                                                           |                                                 |
|-------------------|----------------------------------------------|-----------------------------------------------------------|-------------------------------------------------|
| Exterior<br>Block | OutsideFeatures<br>Fence<br>Storage Building | ParkingGarage<br>11 or More Spaces<br>Off Street<br>Paved | InteriorFeatures<br>Smoke/Fire Alarm<br>Storage |
| Basement<br>Slab  | Heating<br>Gas-Natural                       | Cooling<br>Central                                        | Water<br>Public                                 |