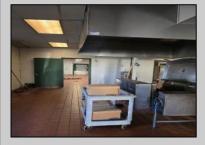

## **COMMENTS**

This is building that was use as chef salad before can be use as Warehouse with freezer and plenty space for storage and trailer in the back with 2600 Sqf. and parking lot with 11 or more parking space. Do not miss this opportunity to start a new business.

| PROPERTY DETAILS  |                                              |                                                           |                                                 |
|-------------------|----------------------------------------------|-----------------------------------------------------------|-------------------------------------------------|
| Exterior<br>Block | OutsideFeatures<br>Fence<br>Storage Building | ParkingGarage<br>11 or More Spaces<br>Off Street<br>Paved | InteriorFeatures<br>Smoke/Fire Alarm<br>Storage |
| Basement<br>Slab  | Heating<br>Gas-Natural                       | Cooling<br>Central                                        | Water<br>Public                                 |