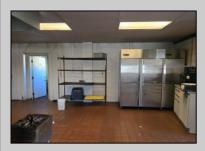

## **COMMENTS**

This is building that was use as chef salad before can be use as Warehouse with freezer and plenty space for storage and trailer in the back with 2600 Sqf. and parking lot with 11 or more parking space. Do not miss this opportunity to start a new business.

| PROPERTY DETAILS  |                                              |                                                           |                                                 |
|-------------------|----------------------------------------------|-----------------------------------------------------------|-------------------------------------------------|
| Exterior<br>Block | OutsideFeatures<br>Fence<br>Storage Building | ParkingGarage<br>11 or More Spaces<br>Off Street<br>Paved | InteriorFeatures<br>Smoke/Fire Alarm<br>Storage |
| Basement<br>Slab  | Heating<br>Gas-Natural                       | Cooling<br>Central                                        | Water<br>Public                                 |