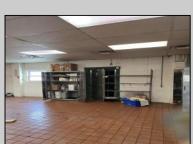

## **COMMENTS**

This is building that was use as chef salad before can be use as Warehouse with freezer and plenty space for storage and trailer in the back with 2600 Sqf. and parking lot with 11 or more parking space. Do not miss this opportunity to start a new business.

| PROPERTY DETAILS  |                                              |                                                           |                                                 |
|-------------------|----------------------------------------------|-----------------------------------------------------------|-------------------------------------------------|
| Exterior<br>Block | OutsideFeatures<br>Fence<br>Storage Building | ParkingGarage<br>11 or More Spaces<br>Off Street<br>Paved | InteriorFeatures<br>Smoke/Fire Alarm<br>Storage |
| Basement<br>Slab  | Heating<br>Gas-Natural                       | Cooling<br>Central                                        | Water<br>Public                                 |