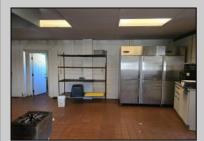

## COMMENTS

This is building that was use as chef salad before can be use as Warehouse with freezer and plenty space for storage and trailer in the back with 2600 Sqf. and parking lot with 11 or more parking space. Do not miss this opportunity to start a new business.

| Exterior<br>Block |  |
|-------------------|--|
| Basement          |  |

PROPERTY DETAILS **OutsideFeatures** Fence Storage Building

Heating

Gas-Natural

ParkingGarage 11 or More Spaces Off Street Paved

Cooling