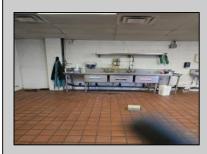

## COMMENTS

This is building that was use as chef salad before can be use as Warehouse with freezer and plenty space for storage and trailer in the back with 2600 Sqf. and parking lot with 11 or more parking space. Do not miss this opportunity to start a new business.