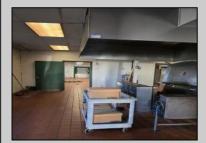

## **COMMENTS**

This is building that was use as chef salad before can be use as Warehouse with freezer and plenty space for storage and trailer in the back with 2600 Sqf. and parking lot with 11 or more parking space. Do not miss this opportunity to start a new business.