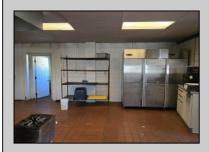

## **COMMENTS**

This is building that was use as chef salad before can be use as Warehouse with freezer and plenty space for storage and trailer in the back with 2600 Sqf. and parking lot with 11 or more parking space. Do not miss this opportunity to start a new business.

| PROPERTY DETAILS |                  |                     |                  |
|------------------|------------------|---------------------|------------------|
| Exterior         | OutsideFeatures  | ParkingGarage       | InteriorFeatures |
| Block            | Fence            | 11 or More Spaces   | Smoke/Fire Alarm |
|                  | Storage Building | Off Street<br>Paved | Storage          |
| Basement         | Heating          | Cooling             | Water            |