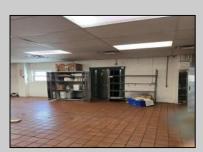

## **COMMENTS**

This is building that was use as chef salad before can be use as Warehouse with freezer and plenty space for storage and trailer in the back with 2600 Sqf. and parking lot with 11 or more parking space. Do not miss this opportunity to start a new business.