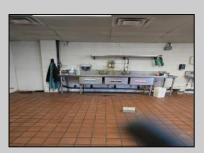

## **COMMENTS**

This is building that was use as chef salad before can be use as Warehouse with freezer and plenty space for storage and trailer in the back with 2600 Sqf. and parking lot with 11 or more parking space. Do not miss this opportunity to start a new business.