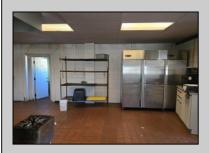

## **COMMENTS**

This is building that was use as chef salad before can be use as Warehouse with freezer and plenty space for storage and trailer in the back with 2600 Sqf. and parking lot with 11 or more parking space. Do not miss this opportunity to start a new business.

| PROPERTY DETAILS  |                                              |                                                           |                                                 |
|-------------------|----------------------------------------------|-----------------------------------------------------------|-------------------------------------------------|
| Exterior<br>Block | OutsideFeatures<br>Fence<br>Storage Building | ParkingGarage<br>11 or More Spaces<br>Off Street<br>Paved | InteriorFeatures<br>Smoke/Fire Alarm<br>Storage |
| Basement<br>Slab  | Heating<br>Gas-Natural                       | Cooling<br>Central                                        | Water<br>Public                                 |