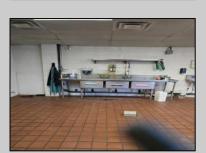

## **COMMENTS**

This is building that was use as chef salad before can be use as Warehouse with freezer and plenty space for storage and trailer in the back with 2600 Sqf. and parking lot with 11 or more parking space. Do not miss this opportunity to start a new business.