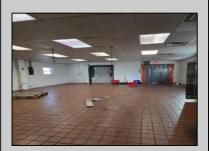

## **COMMENTS**

This is building that was use as chef salad before can be use as Warehouse with freezer and plenty space for storage and trailer in the back with 2600 Sqf. and parking lot with 11 or more parking space. Do not miss this opportunity to start a new business.