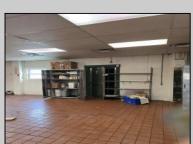

## **COMMENTS**

This is building that was use as chef salad before can be use as Warehouse with freezer and plenty space for storage and trailer in the back with 2600 Sqf. and parking lot with 11 or more parking space. Do not miss this opportunity to start a new business.