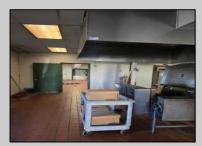

## **COMMENTS**

This is building that was use as chef salad before can be use as Warehouse with freezer and plenty space for storage and trailer in the back with 2600 Sqf. and parking lot with 11 or more parking space. Do not miss this opportunity to start a new business.

Paved

|          | PROPE            | RTY DETAILS       |                  |
|----------|------------------|-------------------|------------------|
| Exterior | OutsideFeatures  | ParkingGarage     | InteriorFeatures |
| Block    | Fence            | 11 or More Spaces | Smoke/Fire Alarr |
|          | Storage Building | Off Street        | Storage          |