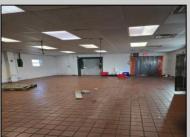

## **COMMENTS**

This is building that was use as chef salad before can be use as Warehouse with freezer and plenty space for storage and trailer in the back with 2600 Sqf. and parking lot with 11 or more parking space. Do not miss this opportunity to start a new business.