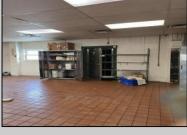

## **COMMENTS**

This is building that was use as chef salad before can be use as Warehouse with freezer and plenty space for storage and trailer in the back with 2600 Sqf. and parking lot with 11 or more parking space. Do not miss this opportunity to start a new business.