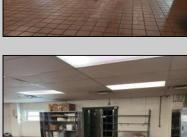

## **COMMENTS**

This is building that was use as chef salad before can be use as Warehouse with freezer and plenty space for storage and trailer in the back with 2600 Sqf. and parking lot with 11 or more parking space. Do not miss this opportunity to start a new business.