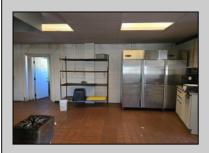

## **COMMENTS**

This is building that was use as chef salad before can be use as Warehouse with freezer and plenty space for storage and trailer in the back with 2600 Sqf. and parking lot with 11 or more parking space. Do not miss this opportunity to start a new business.

Paved

|          | PROPE            | RTY DETAILS       |                  |
|----------|------------------|-------------------|------------------|
| Exterior | OutsideFeatures  | ParkingGarage     | InteriorFeatures |
| Block    | Fence            | 11 or More Spaces | Smoke/Fire Alarr |
|          | Storage Building | Off Street        | Storage          |