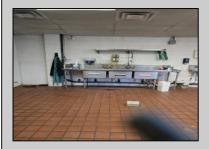

## **COMMENTS**

This is building that was use as chef salad before can be use as Warehouse with freezer and plenty space for storage and trailer in the back with 2600 Sqf. and parking lot with 11 or more parking space. Do not miss this opportunity to start a new business.