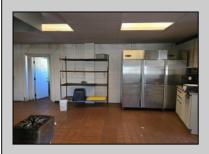

## **COMMENTS**

This is building that was use as chef salad before can be use as Warehouse with freezer and plenty space for storage and trailer in the back with 2600 Sqf. and parking lot with 11 or more parking space. Do not miss this opportunity to start a new business.