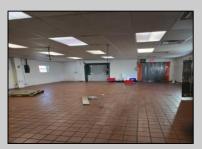

## **COMMENTS**

This is building that was use as chef salad before can be use as Warehouse with freezer and plenty space for storage and trailer in the back with 2600 Sqf. and parking lot with 11 or more parking space. Do not miss this opportunity to start a new business.