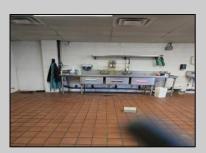

## **COMMENTS**

This is building that was use as chef salad before can be use as Warehouse with freezer and plenty space for storage and trailer in the back with 2600 Sqf. and parking lot with 11 or more parking space. Do not miss this opportunity to start a new business.