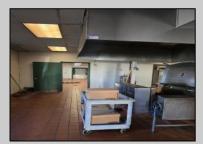

## **COMMENTS**

This is building that was use as chef salad before can be use as Warehouse with freezer and plenty space for storage and trailer in the back with 2600 Sqf. and parking lot with 11 or more parking space. Do not miss this opportunity to start a new business.