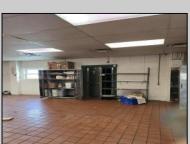

## **COMMENTS**

This is building that was use as chef salad before can be use as Warehouse with freezer and plenty space for storage and trailer in the back with 2600 Sqf. and parking lot with 11 or more parking space. Do not miss this opportunity to start a new business.