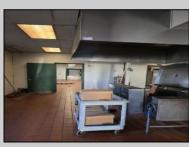

## COMMENTS

This is building that was use as chef salad before can be use as Warehouse with freezer and plenty space for storage and trailer in the back with 2600 Sqf. and parking lot with 11 or more parking space. Do not miss this opportunity to start a new business.