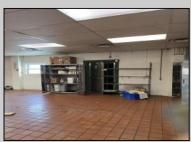

## COMMENTS

This is building that was use as chef salad before can be use as Warehouse with freezer and plenty space for storage and trailer in the back with 2600 Sqf. and parking lot with 11 or more parking space. Do not miss this opportunity to start a new business.