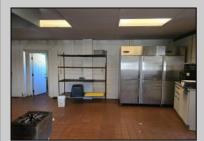

## COMMENTS

This is building that was use as chef salad before can be use as Warehouse with freezer and plenty space for storage and trailer in the back with 2600 Sqf. and parking lot with 11 or more parking space. Do not miss this opportunity to start a new business.

PROPERTY DETAILS

| Exterior<br>Block |  |
|-------------------|--|
| Basement          |  |

**OutsideFeatures** Fence Storage Building

Heating

Gas-Natural

Paved Central

Cooling

Off Street

ParkingGarage

11 or More Spaces

Smoke/Fire Alarm Storage

InteriorFeatures

Water Public

Sewer **Public Sewer** 

Slab

Ask for Sheilah Baran **Berger Realty Inc** 1330 Bay Avenue, Ocean City Call: 609-391-1330 Email to: sdb@bergerrealty.com