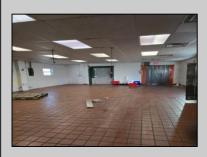

## COMMENTS

This is building that was use as chef salad before can be use as Warehouse with freezer and plenty space for storage and trailer in the back with 2600 Sqf. and parking lot with 11 or more parking space. Do not miss this opportunity to start a new business.