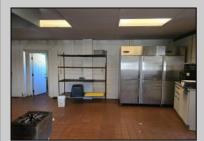

## COMMENTS

This is building that was use as chef salad before can be use as Warehouse with freezer and plenty space for storage and trailer in the back with 2600 Sqf. and parking lot with 11 or more parking space. Do not miss this opportunity to start a new business.

| Exterior<br>Block |  |
|-------------------|--|
| Basement          |  |

PROPERTY DETAILS **OutsideFeatures** Fence Storage Building

Heating

Gas-Natural

ParkingGarage 11 or More Spaces Off Street Paved

Cooling

Central

Smoke/Fire Alarm Storage

InteriorFeatures

Water Public

Sewer **Public Sewer** 

Slab

Ask for Patricia (Trish) Spengler Berger Realty Inc 3160 Asbury Avenue, Ocean City Call: 609-399-0076 Email to: pjs@bergerrealty.com