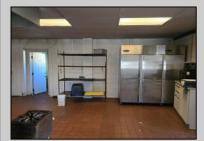

## COMMENTS

This is building that was use as chef salad before can be use as Warehouse with freezer and plenty space for storage and trailer in the back with 2600 Sqf. and parking lot with 11 or more parking space. Do not miss this opportunity to start a new business.

| Exterior<br>Block |  |
|-------------------|--|
| Basement          |  |

PROPERTY DETAILS **OutsideFeatures** Fence Storage Building

Heating

Gas-Natural

ParkingGarage 11 or More Spaces Off Street Paved

Cooling