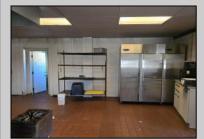

## COMMENTS

This is building that was use as chef salad before can be use as Warehouse with freezer and plenty space for storage and trailer in the back with 2600 Sqf. and parking lot with 11 or more parking space. Do not miss this opportunity to start a new business.