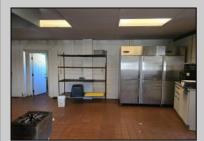

## COMMENTS

This is building that was use as chef salad before can be use as Warehouse with freezer and plenty space for storage and trailer in the back with 2600 Sqf. and parking lot with 11 or more parking space. Do not miss this opportunity to start a new business.

| Exterior<br>Block |  |
|-------------------|--|
|                   |  |
| Basement          |  |

PROPERTY DETAILS **OutsideFeatures** Fence Storage Building

Heating

Gas-Natural

ParkingGarage 11 or More Spaces Off Street Paved

Cooling

Central

Water Public

Storage

InteriorFeatures

Smoke/Fire Alarm

Sewer

Slab