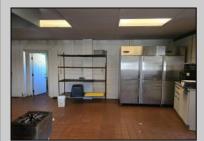

## COMMENTS

This is building that was use as chef salad before can be use as Warehouse with freezer and plenty space for storage and trailer in the back with 2600 Sqf. and parking lot with 11 or more parking space. Do not miss this opportunity to start a new business.

| Exterior<br>Block |  |
|-------------------|--|
|                   |  |
| Basement          |  |

PROPERTY DETAILS **OutsideFeatures** Fence Storage Building

Heating

Gas-Natural

ParkingGarage 11 or More Spaces Off Street Paved

Cooling

Central

Storage

InteriorFeatures

Smoke/Fire Alarm

Water Public

Sewer **Public Sewer** 

Slab