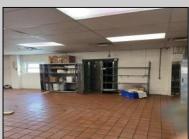

## COMMENTS

This is building that was use as chef salad before can be use as Warehouse with freezer and plenty space for storage and trailer in the back with 2600 Sqf. and parking lot with 11 or more parking space. Do not miss this opportunity to start a new business.