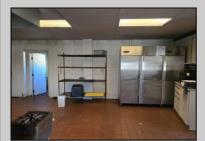

## COMMENTS

This is building that was use as chef salad before can be use as Warehouse with freezer and plenty space for storage and trailer in the back with 2600 Sqf. and parking lot with 11 or more parking space. Do not miss this opportunity to start a new business.

| Exterior<br>Block |  |
|-------------------|--|
| Basement          |  |

OutsideFeatures Fence Storage Building

Heating

Gas-Natural

PROPERTY DETAILS ures ParkingGarage 11 or More Spaces ding Off Street Paved

Cooling

Central

Storage

InteriorFeatures

Smoke/Fire Alarm

Water Public

Sewer Public Sewer

Slab