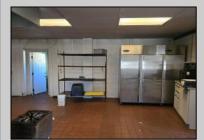

## COMMENTS

This is building that was use as chef salad before can be use as Warehouse with freezer and plenty space for storage and trailer in the back with 2600 Sqf. and parking lot with 11 or more parking space. Do not miss this opportunity to start a new business.