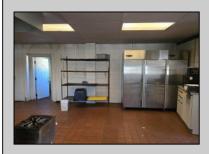

## **COMMENTS**

This is building that was use as chef salad before can be use as Warehouse with freezer and plenty space for storage and trailer in the back with 2600 Sqf. and parking lot with 11 or more parking space. Do not miss this opportunity to start a new business.

| PROPERTY DETAILS  |                                              |                                                           |                                                 |
|-------------------|----------------------------------------------|-----------------------------------------------------------|-------------------------------------------------|
| Exterior<br>Block | OutsideFeatures<br>Fence<br>Storage Building | ParkingGarage<br>11 or More Spaces<br>Off Street<br>Paved | InteriorFeatures<br>Smoke/Fire Alarm<br>Storage |
| Basement<br>Slab  | Heating<br>Gas-Natural                       | Cooling<br>Central                                        | Water<br>Public                                 |