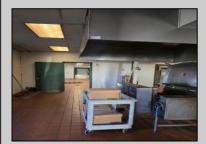

## **COMMENTS**

This is building that was use as chef salad before can be use as Warehouse with freezer and plenty space for storage and trailer in the back with 2600 Sqf. and parking lot with 11 or more parking space. Do not miss this opportunity to start a new business.

| PROPERTY DETAILS  |                                              |                                                           |                                                 |
|-------------------|----------------------------------------------|-----------------------------------------------------------|-------------------------------------------------|
| Exterior<br>Block | OutsideFeatures<br>Fence<br>Storage Building | ParkingGarage<br>11 or More Spaces<br>Off Street<br>Paved | InteriorFeatures<br>Smoke/Fire Alarm<br>Storage |
| Basement<br>Slab  | Heating<br>Gas-Natural                       | Cooling<br>Central                                        | Water<br>Public                                 |