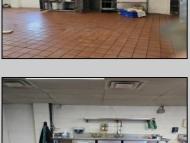

## **COMMENTS**

This is building that was use as chef salad before can be use as Warehouse with freezer and plenty space for storage and trailer in the back with 2600 Sqf. and parking lot with 11 or more parking space. Do not miss this opportunity to start a new business.

| PROPERTY DETAILS  |                                              |                                                           |                                                 |
|-------------------|----------------------------------------------|-----------------------------------------------------------|-------------------------------------------------|
| Exterior<br>Block | OutsideFeatures<br>Fence<br>Storage Building | ParkingGarage<br>11 or More Spaces<br>Off Street<br>Paved | InteriorFeatures<br>Smoke/Fire Alarm<br>Storage |
| Basement<br>Slab  | Heating<br>Gas-Natural                       | Cooling<br>Central                                        | Water<br>Public                                 |