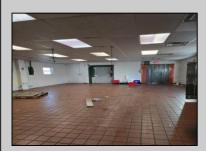

## **COMMENTS**

This is building that was use as chef salad before can be use as Warehouse with freezer and plenty space for storage and trailer in the back with 2600 Sqf. and parking lot with 11 or more parking space. Do not miss this opportunity to start a new business.

| PROPERTY DETAILS  |                                              |                                                           |                                                 |
|-------------------|----------------------------------------------|-----------------------------------------------------------|-------------------------------------------------|
| Exterior<br>Block | OutsideFeatures<br>Fence<br>Storage Building | ParkingGarage<br>11 or More Spaces<br>Off Street<br>Paved | InteriorFeatures<br>Smoke/Fire Alarm<br>Storage |
| Basement<br>Slab  | Heating<br>Gas-Natural                       | Cooling<br>Central                                        | Water<br>Public                                 |