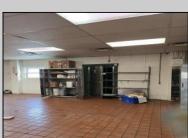

## **COMMENTS**

This is building that was use as chef salad before can be use as Warehouse with freezer and plenty space for storage and trailer in the back with 2600 Sqf. and parking lot with 11 or more parking space. Do not miss this opportunity to start a new business.

| PROPERTY DETAILS  |                                              |                                                           |                                                 |
|-------------------|----------------------------------------------|-----------------------------------------------------------|-------------------------------------------------|
| Exterior<br>Block | OutsideFeatures<br>Fence<br>Storage Building | ParkingGarage<br>11 or More Spaces<br>Off Street<br>Paved | InteriorFeatures<br>Smoke/Fire Alarm<br>Storage |
| Basement<br>Slab  | Heating<br>Gas-Natural                       | Cooling<br>Central                                        | Water<br>Public                                 |