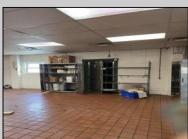

## COMMENTS

This is building that was use as chef salad before can be use as Warehouse with freezer and plenty space for storage and trailer in the back with 2600 Sqf. and parking lot with 11 or more parking space. Do not miss this opportunity to start a new business.