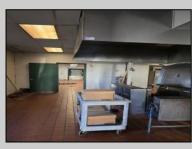

## COMMENTS

This is building that was use as chef salad before can be use as Warehouse with freezer and plenty space for storage and trailer in the back with 2600 Sqf. and parking lot with 11 or more parking space. Do not miss this opportunity to start a new business.