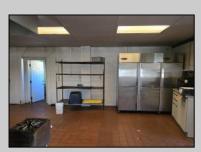

## **COMMENTS**

This is building that was use as chef salad before can be use as Warehouse with freezer and plenty space for storage and trailer in the back with 2600 Sqf. and parking lot with 11 or more parking space. Do not miss this opportunity to start a new business.