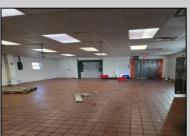

## **COMMENTS**

This is building that was use as chef salad before can be use as Warehouse with freezer and plenty space for storage and trailer in the back with 2600 Sqf. and parking lot with 11 or more parking space. Do not miss this opportunity to start a new business.