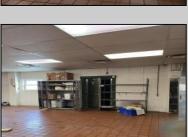

## **COMMENTS**

This is building that was use as chef salad before can be use as Warehouse with freezer and plenty space for storage and trailer in the back with 2600 Sqf. and parking lot with 11 or more parking space. Do not miss this opportunity to start a new business.