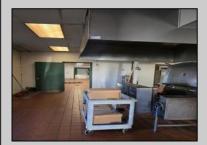

## **COMMENTS**

This is building that was use as chef salad before can be use as Warehouse with freezer and plenty space for storage and trailer in the back with 2600 Sqf. and parking lot with 11 or more parking space. Do not miss this opportunity to start a new business.