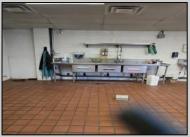

## **COMMENTS**

This is building that was use as chef salad before can be use as Warehouse with freezer and plenty space for storage and trailer in the back with 2600 Sqf. and parking lot with 11 or more parking space. Do not miss this opportunity to start a new business.