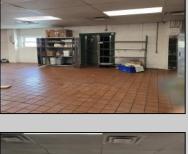

## **COMMENTS**

This is building that was use as chef salad before can be use as Warehouse with freezer and plenty space for storage and trailer in the back with 2600 Sqf. and parking lot with 11 or more parking space. Do not miss this opportunity to start a new business.