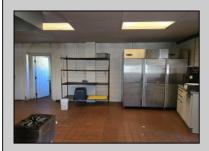

## **COMMENTS**

This is building that was use as chef salad before can be use as Warehouse with freezer and plenty space for storage and trailer in the back with 2600 Sqf. and parking lot with 11 or more parking space. Do not miss this opportunity to start a new business.

| PROPERTY DETAILS |                  |                     |                  |
|------------------|------------------|---------------------|------------------|
| Exterior         | OutsideFeatures  | ParkingGarage       | InteriorFeatures |
| Block            | Fence            | 11 or More Spaces   | Smoke/Fire Alarm |
|                  | Storage Building | Off Street<br>Paved | Storage          |
| Basement         | Heating          | Cooling             | Water            |