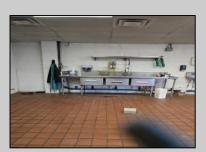

## **COMMENTS**

This is building that was use as chef salad before can be use as Warehouse with freezer and plenty space for storage and trailer in the back with 2600 Sqf. and parking lot with 11 or more parking space. Do not miss this opportunity to start a new business.