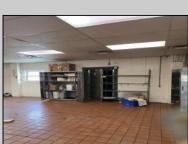

## **COMMENTS**

This is building that was use as chef salad before can be use as Warehouse with freezer and plenty space for storage and trailer in the back with 2600 Sqf. and parking lot with 11 or more parking space. Do not miss this opportunity to start a new business.