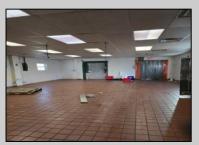

## **COMMENTS**

This is building that was use as chef salad before can be use as Warehouse with freezer and plenty space for storage and trailer in the back with 2600 Sqf. and parking lot with 11 or more parking space. Do not miss this opportunity to start a new business.