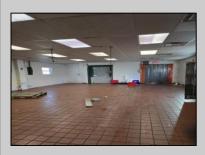

## COMMENTS

This is building that was use as chef salad before can be use as Warehouse with freezer and plenty space for storage and trailer in the back with 2600 Sqf. and parking lot with 11 or more parking space. Do not miss this opportunity to start a new business.