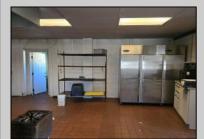

## COMMENTS

This is building that was use as chef salad before can be use as Warehouse with freezer and plenty space for storage and trailer in the back with 2600 Sqf. and parking lot with 11 or more parking space. Do not miss this opportunity to start a new business.