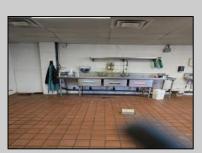

## **COMMENTS**

This is building that was use as chef salad before can be use as Warehouse with freezer and plenty space for storage and trailer in the back with 2600 Sqf. and parking lot with 11 or more parking space. Do not miss this opportunity to start a new business.