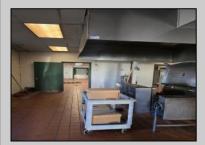

## **COMMENTS**

This is building that was use as chef salad before can be use as Warehouse with freezer and plenty space for storage and trailer in the back with 2600 Sqf. and parking lot with 11 or more parking space. Do not miss this opportunity to start a new business.