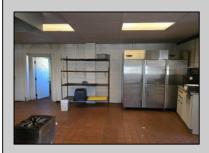

## **COMMENTS**

This is building that was use as chef salad before can be use as Warehouse with freezer and plenty space for storage and trailer in the back with 2600 Sqf. and parking lot with 11 or more parking space. Do not miss this opportunity to start a new business.

| PROPERTY DETAILS  |                                              |                                                           |                                                 |
|-------------------|----------------------------------------------|-----------------------------------------------------------|-------------------------------------------------|
| Exterior<br>Block | OutsideFeatures<br>Fence<br>Storage Building | ParkingGarage<br>11 or More Spaces<br>Off Street<br>Paved | InteriorFeatures<br>Smoke/Fire Alarm<br>Storage |
| Basement<br>Slab  | Heating<br>Gas-Natural                       | Cooling<br>Central                                        | Water<br>Public                                 |