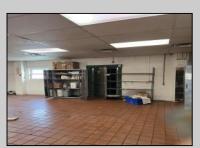

## **COMMENTS**

This is building that was use as chef salad before can be use as Warehouse with freezer and plenty space for storage and trailer in the back with 2600 Sqf. and parking lot with 11 or more parking space. Do not miss this opportunity to start a new business.