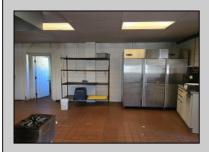

## **COMMENTS**

This is building that was use as chef salad before can be use as Warehouse with freezer and plenty space for storage and trailer in the back with 2600 Sqf. and parking lot with 11 or more parking space. Do not miss this opportunity to start a new business.