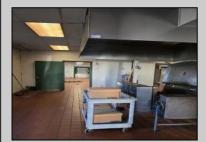

## **COMMENTS**

This is building that was use as chef salad before can be use as Warehouse with freezer and plenty space for storage and trailer in the back with 2600 Sqf. and parking lot with 11 or more parking space. Do not miss this opportunity to start a new business.