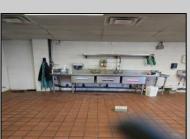

## **COMMENTS**

This is building that was use as chef salad before can be use as Warehouse with freezer and plenty space for storage and trailer in the back with 2600 Sqf. and parking lot with 11 or more parking space. Do not miss this opportunity to start a new business.