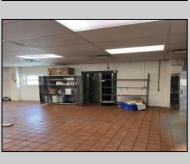

## **COMMENTS**

This is building that was use as chef salad before can be use as Warehouse with freezer and plenty space for storage and trailer in the back with 2600 Sqf. and parking lot with 11 or more parking space. Do not miss this opportunity to start a new business.