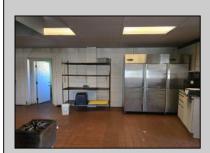

## **COMMENTS**

This is building that was use as chef salad before can be use as Warehouse with freezer and plenty space for storage and trailer in the back with 2600 Sqf. and parking lot with 11 or more parking space. Do not miss this opportunity to start a new business.