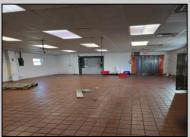

## **COMMENTS**

This is building that was use as chef salad before can be use as Warehouse with freezer and plenty space for storage and trailer in the back with 2600 Sqf. and parking lot with 11 or more parking space. Do not miss this opportunity to start a new business.