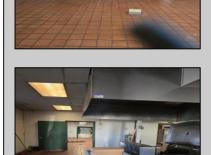

## **COMMENTS**

This is building that was use as chef salad before can be use as Warehouse with freezer and plenty space for storage and trailer in the back with 2600 Sqf. and parking lot with 11 or more parking space. Do not miss this opportunity to start a new business.