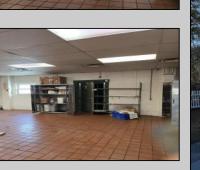

## **COMMENTS**

This is building that was use as chef salad before can be use as Warehouse with freezer and plenty space for storage and trailer in the back with 2600 Sqf. and parking lot with 11 or more parking space. Do not miss this opportunity to start a new business.