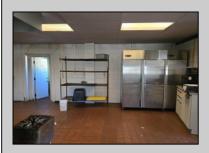

## **COMMENTS**

This is building that was use as chef salad before can be use as Warehouse with freezer and plenty space for storage and trailer in the back with 2600 Sqf. and parking lot with 11 or more parking space. Do not miss this opportunity to start a new business.

| PROPERTY DETAILS |                  |                     |                  |
|------------------|------------------|---------------------|------------------|
| Exterior         | OutsideFeatures  | ParkingGarage       | InteriorFeatures |
| Block            | Fence            | 11 or More Spaces   | Smoke/Fire Alarm |
|                  | Storage Building | Off Street<br>Paved | Storage          |