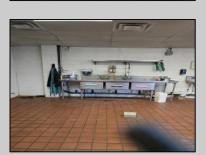

## **COMMENTS**

This is building that was use as chef salad before can be use as Warehouse with freezer and plenty space for storage and trailer in the back with 2600 Sqf. and parking lot with 11 or more parking space. Do not miss this opportunity to start a new business.

| PROPERTY DETAILS |                  |                     |                  |
|------------------|------------------|---------------------|------------------|
| Exterior         | OutsideFeatures  | ParkingGarage       | InteriorFeatures |
| Block            | Fence            | 11 or More Spaces   | Smoke/Fire Alarm |
|                  | Storage Building | Off Street<br>Paved | Storage          |