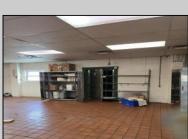

## **COMMENTS**

This is building that was use as chef salad before can be use as Warehouse with freezer and plenty space for storage and trailer in the back with 2600 Sqf. and parking lot with 11 or more parking space. Do not miss this opportunity to start a new business.

| PROPERTY DETAILS |                  |                     |                  |
|------------------|------------------|---------------------|------------------|
| Exterior         | OutsideFeatures  | ParkingGarage       | InteriorFeatures |
| Block            | Fence            | 11 or More Spaces   | Smoke/Fire Alarm |
|                  | Storage Building | Off Street<br>Paved | Storage          |