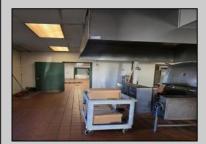

## **COMMENTS**

This is building that was use as chef salad before can be use as Warehouse with freezer and plenty space for storage and trailer in the back with 2600 Sqf. and parking lot with 11 or more parking space. Do not miss this opportunity to start a new business.

| PROPERTY DETAILS |                  |                     |                  |
|------------------|------------------|---------------------|------------------|
| Exterior         | OutsideFeatures  | ParkingGarage       | InteriorFeatures |
| Block            | Fence            | 11 or More Spaces   | Smoke/Fire Alarm |
|                  | Storage Building | Off Street<br>Paved | Storage          |