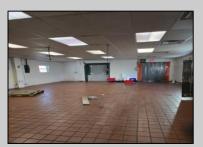

## **COMMENTS**

This is building that was use as chef salad before can be use as Warehouse with freezer and plenty space for storage and trailer in the back with 2600 Sqf. and parking lot with 11 or more parking space. Do not miss this opportunity to start a new business.

| PROPERTY DETAILS |                  |                     |                  |
|------------------|------------------|---------------------|------------------|
| Exterior         | OutsideFeatures  | ParkingGarage       | InteriorFeatures |
| Block            | Fence            | 11 or More Spaces   | Smoke/Fire Alarm |
|                  | Storage Building | Off Street<br>Paved | Storage          |