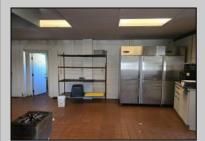

## COMMENTS

This is building that was use as chef salad before can be use as Warehouse with freezer and plenty space for storage and trailer in the back with 2600 Sqf. and parking lot with 11 or more parking space. Do not miss this opportunity to start a new business.

| Exterior<br>Block |  |
|-------------------|--|
|                   |  |
| Basement          |  |

PROPERTY DETAILS **OutsideFeatures** Fence Storage Building

ParkingGarage 11 or More Spaces Off Street Paved

Cooling

Central

Smoke/Fire Alarm Storage

InteriorFeatures

Water Public

Sewer **Public Sewer** 

Slab

Ask for J.K. Hepner, III **Berger Realty Inc** 3160 Asbury Avenue, Ocean City Call: 609-399-0076 Email to: jkh@bergerrealty.com