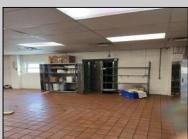

## COMMENTS

This is building that was use as chef salad before can be use as Warehouse with freezer and plenty space for storage and trailer in the back with 2600 Sqf. and parking lot with 11 or more parking space. Do not miss this opportunity to start a new business.

| Exterior<br>Block |  |
|-------------------|--|
|                   |  |
| Basement          |  |

PROPERTY DETAILS **OutsideFeatures** Fence Storage Building

ParkingGarage 11 or More Spaces Off Street Paved