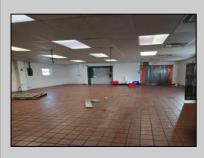

## COMMENTS

This is building that was use as chef salad before can be use as Warehouse with freezer and plenty space for storage and trailer in the back with 2600 Sqf. and parking lot with 11 or more parking space. Do not miss this opportunity to start a new business.