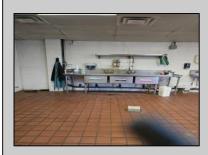

## COMMENTS

This is building that was use as chef salad before can be use as Warehouse with freezer and plenty space for storage and trailer in the back with 2600 Sqf. and parking lot with 11 or more parking space. Do not miss this opportunity to start a new business.