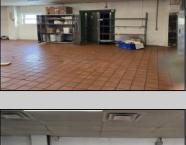

## **COMMENTS**

This is building that was use as chef salad before can be use as Warehouse with freezer and plenty space for storage and trailer in the back with 2600 Sqf. and parking lot with 11 or more parking space. Do not miss this opportunity to start a new business.