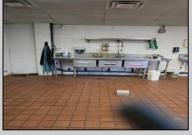

## **COMMENTS**

This is building that was use as chef salad before can be use as Warehouse with freezer and plenty space for storage and trailer in the back with 2600 Sqf. and parking lot with 11 or more parking space. Do not miss this opportunity to start a new business.