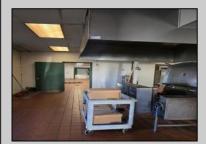

## **COMMENTS**

This is building that was use as chef salad before can be use as Warehouse with freezer and plenty space for storage and trailer in the back with 2600 Sqf. and parking lot with 11 or more parking space. Do not miss this opportunity to start a new business.

| PROPERTY DETAILS  |                                              |                                                           |                                                 |
|-------------------|----------------------------------------------|-----------------------------------------------------------|-------------------------------------------------|
| Exterior<br>Block | OutsideFeatures<br>Fence<br>Storage Building | ParkingGarage<br>11 or More Spaces<br>Off Street<br>Paved | InteriorFeatures<br>Smoke/Fire Alarm<br>Storage |