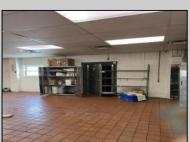

## **COMMENTS**

This is building that was use as chef salad before can be use as Warehouse with freezer and plenty space for storage and trailer in the back with 2600 Sqf. and parking lot with 11 or more parking space. Do not miss this opportunity to start a new business.