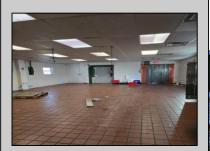

## **COMMENTS**

This is building that was use as chef salad before can be use as Warehouse with freezer and plenty space for storage and trailer in the back with 2600 Sqf. and parking lot with 11 or more parking space. Do not miss this opportunity to start a new business.