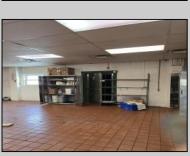

## **COMMENTS**

This is building that was use as chef salad before can be use as Warehouse with freezer and plenty space for storage and trailer in the back with 2600 Sqf. and parking lot with 11 or more parking space. Do not miss this opportunity to start a new business.