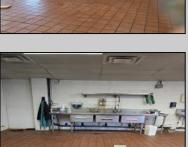

## **COMMENTS**

This is building that was use as chef salad before can be use as Warehouse with freezer and plenty space for storage and trailer in the back with 2600 Sqf. and parking lot with 11 or more parking space. Do not miss this opportunity to start a new business.