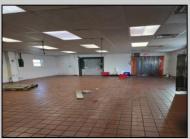

## **COMMENTS**

This is building that was use as chef salad before can be use as Warehouse with freezer and plenty space for storage and trailer in the back with 2600 Sqf. and parking lot with 11 or more parking space. Do not miss this opportunity to start a new business.