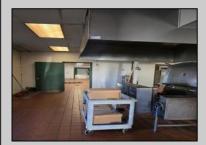

## **COMMENTS**

This is building that was use as chef salad before can be use as Warehouse with freezer and plenty space for storage and trailer in the back with 2600 Sqf. and parking lot with 11 or more parking space. Do not miss this opportunity to start a new business.