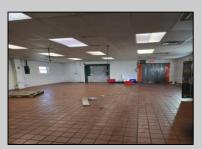

## **COMMENTS**

This is building that was use as chef salad before can be use as Warehouse with freezer and plenty space for storage and trailer in the back with 2600 Sqf. and parking lot with 11 or more parking space. Do not miss this opportunity to start a new business.