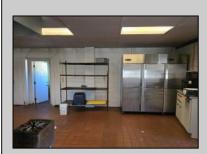

## **COMMENTS**

This is building that was use as chef salad before can be use as Warehouse with freezer and plenty space for storage and trailer in the back with 2600 Sqf. and parking lot with 11 or more parking space. Do not miss this opportunity to start a new business.

| PROPERTY DETAILS |                  |                   |                  |
|------------------|------------------|-------------------|------------------|
| Exterior         | OutsideFeatures  | ParkingGarage     | InteriorFeatures |
| Block            | Fence            | 11 or More Spaces | Smoke/Fire Alarm |
|                  | Storage Building | Off Street        | Storage          |