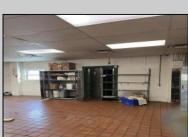

## **COMMENTS**

This is building that was use as chef salad before can be use as Warehouse with freezer and plenty space for storage and trailer in the back with 2600 Sqf. and parking lot with 11 or more parking space. Do not miss this opportunity to start a new business.