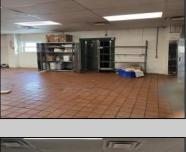

## **COMMENTS**

This is building that was use as chef salad before can be use as Warehouse with freezer and plenty space for storage and trailer in the back with 2600 Sqf. and parking lot with 11 or more parking space. Do not miss this opportunity to start a new business.