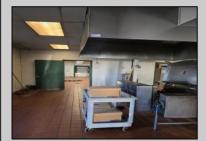

## **COMMENTS**

This is building that was use as chef salad before can be use as Warehouse with freezer and plenty space for storage and trailer in the back with 2600 Sqf. and parking lot with 11 or more parking space. Do not miss this opportunity to start a new business.

| PROPERTY DETAILS |                  |                   |                  |
|------------------|------------------|-------------------|------------------|
| Exterior         | OutsideFeatures  | ParkingGarage     | InteriorFeatures |
| Block            | Fence            | 11 or More Spaces | Smoke/Fire Alarm |
|                  | Storage Building | Off Street        | Storage          |