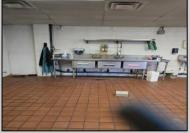

## **COMMENTS**

This is building that was use as chef salad before can be use as Warehouse with freezer and plenty space for storage and trailer in the back with 2600 Sqf. and parking lot with 11 or more parking space. Do not miss this opportunity to start a new business.