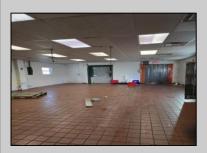

## **COMMENTS**

This is building that was use as chef salad before can be use as Warehouse with freezer and plenty space for storage and trailer in the back with 2600 Sqf. and parking lot with 11 or more parking space. Do not miss this opportunity to start a new business.