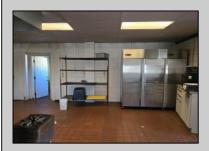

## **COMMENTS**

This is building that was use as chef salad before can be use as Warehouse with freezer and plenty space for storage and trailer in the back with 2600 Sqf. and parking lot with 11 or more parking space. Do not miss this opportunity to start a new business.