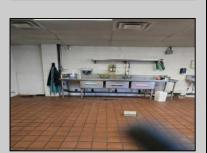

## **COMMENTS**

This is building that was use as chef salad before can be use as Warehouse with freezer and plenty space for storage and trailer in the back with 2600 Sqf. and parking lot with 11 or more parking space. Do not miss this opportunity to start a new business.