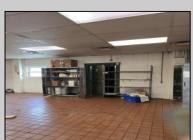

## **COMMENTS**

This is building that was use as chef salad before can be use as Warehouse with freezer and plenty space for storage and trailer in the back with 2600 Sqf. and parking lot with 11 or more parking space. Do not miss this opportunity to start a new business.