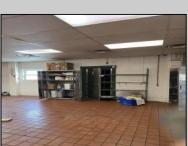

## **COMMENTS**

This is building that was use as chef salad before can be use as Warehouse with freezer and plenty space for storage and trailer in the back with 2600 Sqf. and parking lot with 11 or more parking space. Do not miss this opportunity to start a new business.