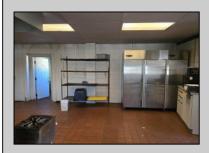

## **COMMENTS**

This is building that was use as chef salad before can be use as Warehouse with freezer and plenty space for storage and trailer in the back with 2600 Sqf. and parking lot with 11 or more parking space. Do not miss this opportunity to start a new business.

| PROPERTY DETAILS |                  |                     |                  |
|------------------|------------------|---------------------|------------------|
| Exterior         | OutsideFeatures  | ParkingGarage       | InteriorFeatures |
| Block            | Fence            | 11 or More Spaces   | Smoke/Fire Alarm |
|                  | Storage Building | Off Street<br>Paved | Storage          |
| Basement         | Heating          | Cooling             | Water            |