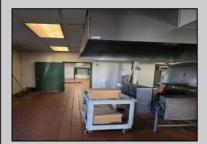

## **COMMENTS**

This is building that was use as chef salad before can be use as Warehouse with freezer and plenty space for storage and trailer in the back with 2600 Sqf. and parking lot with 11 or more parking space. Do not miss this opportunity to start a new business.