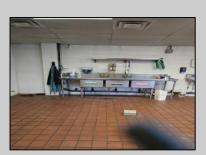

## **COMMENTS**

This is building that was use as chef salad before can be use as Warehouse with freezer and plenty space for storage and trailer in the back with 2600 Sqf. and parking lot with 11 or more parking space. Do not miss this opportunity to start a new business.