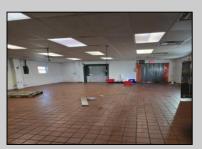

## **COMMENTS**

This is building that was use as chef salad before can be use as Warehouse with freezer and plenty space for storage and trailer in the back with 2600 Sqf. and parking lot with 11 or more parking space. Do not miss this opportunity to start a new business.