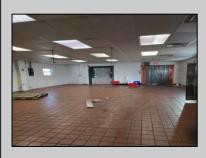

## COMMENTS

This is building that was use as chef salad before can be use as Warehouse with freezer and plenty space for storage and trailer in the back with 2600 Sqf. and parking lot with 11 or more parking space. Do not miss this opportunity to start a new business.