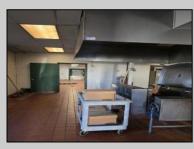

## COMMENTS

This is building that was use as chef salad before can be use as Warehouse with freezer and plenty space for storage and trailer in the back with 2600 Sqf. and parking lot with 11 or more parking space. Do not miss this opportunity to start a new business.