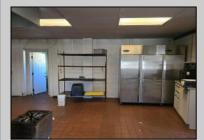

## COMMENTS

This is building that was use as chef salad before can be use as Warehouse with freezer and plenty space for storage and trailer in the back with 2600 Sqf. and parking lot with 11 or more parking space. Do not miss this opportunity to start a new business.

Smoke/Fire Alarm Storage

InteriorFeatures

Heating Gas-Natural

Cooling Central

Water Public

Sewer **Public Sewer** 

Slab

Ask for Cynthia Balles Berger Realty Inc 3160 Asbury Avenue, Ocean City Call: 609-399-0076 Email to: cyn@bergerrealty.com