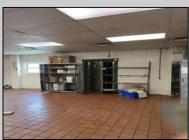

## COMMENTS

This is building that was use as chef salad before can be use as Warehouse with freezer and plenty space for storage and trailer in the back with 2600 Sqf. and parking lot with 11 or more parking space. Do not miss this opportunity to start a new business.