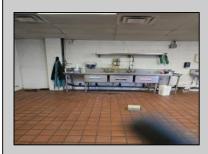

## COMMENTS

This is building that was use as chef salad before can be use as Warehouse with freezer and plenty space for storage and trailer in the back with 2600 Sqf. and parking lot with 11 or more parking space. Do not miss this opportunity to start a new business.