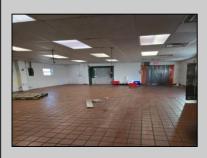

## COMMENTS

This is building that was use as chef salad before can be use as Warehouse with freezer and plenty space for storage and trailer in the back with 2600 Sqf. and parking lot with 11 or more parking space. Do not miss this opportunity to start a new business.