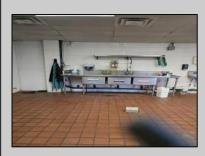

## COMMENTS

This is building that was use as chef salad before can be use as Warehouse with freezer and plenty space for storage and trailer in the back with 2600 Sqf. and parking lot with 11 or more parking space. Do not miss this opportunity to start a new business.