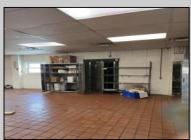

## COMMENTS

This is building that was use as chef salad before can be use as Warehouse with freezer and plenty space for storage and trailer in the back with 2600 Sqf. and parking lot with 11 or more parking space. Do not miss this opportunity to start a new business.