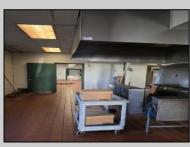

## COMMENTS

This is building that was use as chef salad before can be use as Warehouse with freezer and plenty space for storage and trailer in the back with 2600 Sqf. and parking lot with 11 or more parking space. Do not miss this opportunity to start a new business.