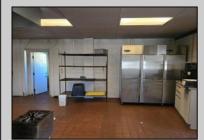

## COMMENTS

This is building that was use as chef salad before can be use as Warehouse with freezer and plenty space for storage and trailer in the back with 2600 Sqf. and parking lot with 11 or more parking space. Do not miss this opportunity to start a new business.

PROPERTY DETAILS

| Exterior<br>Block |  |
|-------------------|--|
| Basement          |  |

OutsideFeatures Fence Storage Building

Heating

Gas-Natural

ParkingGarage 11 or More Spaces Off Street Paved

Cooling

Central

Storage

InteriorFeatures

Smoke/Fire Alarm

Water Public

Sewer Public Sewer

Slab

Ask for Cassidy Fletcher Berger Realty Inc 1330 Bay Avenue, Ocean City Call: 609-391-1330 Email to: crf@bergerrealty.com