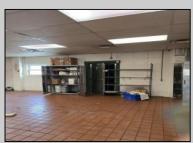

## COMMENTS

This is building that was use as chef salad before can be use as Warehouse with freezer and plenty space for storage and trailer in the back with 2600 Sqf. and parking lot with 11 or more parking space. Do not miss this opportunity to start a new business.