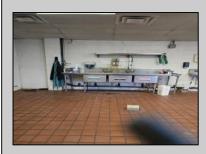

## COMMENTS

This is building that was use as chef salad before can be use as Warehouse with freezer and plenty space for storage and trailer in the back with 2600 Sqf. and parking lot with 11 or more parking space. Do not miss this opportunity to start a new business.