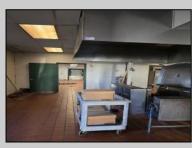

## COMMENTS

This is building that was use as chef salad before can be use as Warehouse with freezer and plenty space for storage and trailer in the back with 2600 Sqf. and parking lot with 11 or more parking space. Do not miss this opportunity to start a new business.