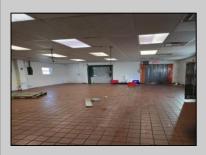

## COMMENTS

This is building that was use as chef salad before can be use as Warehouse with freezer and plenty space for storage and trailer in the back with 2600 Sqf. and parking lot with 11 or more parking space. Do not miss this opportunity to start a new business.