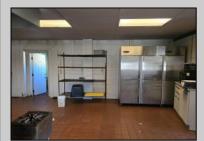

## COMMENTS

This is building that was use as chef salad before can be use as Warehouse with freezer and plenty space for storage and trailer in the back with 2600 Sqf. and parking lot with 11 or more parking space. Do not miss this opportunity to start a new business.