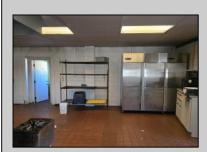

## **COMMENTS**

This is building that was use as chef salad before can be use as Warehouse with freezer and plenty space for storage and trailer in the back with 2600 Sqf. and parking lot with 11 or more parking space. Do not miss this opportunity to start a new business.