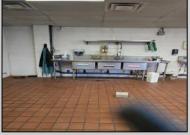

## **COMMENTS**

This is building that was use as chef salad before can be use as Warehouse with freezer and plenty space for storage and trailer in the back with 2600 Sqf. and parking lot with 11 or more parking space. Do not miss this opportunity to start a new business.

| PROPERTY DETAILS  |                                              |                                                           |                                                 |
|-------------------|----------------------------------------------|-----------------------------------------------------------|-------------------------------------------------|
| Exterior<br>Block | OutsideFeatures<br>Fence<br>Storage Building | ParkingGarage<br>11 or More Spaces<br>Off Street<br>Paved | InteriorFeatures<br>Smoke/Fire Alarm<br>Storage |