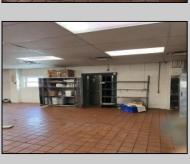

## **COMMENTS**

This is building that was use as chef salad before can be use as Warehouse with freezer and plenty space for storage and trailer in the back with 2600 Sqf. and parking lot with 11 or more parking space. Do not miss this opportunity to start a new business.

| PROPERTY DETAILS  |                                              |                                                           |                                                 |
|-------------------|----------------------------------------------|-----------------------------------------------------------|-------------------------------------------------|
| Exterior<br>Block | OutsideFeatures<br>Fence<br>Storage Building | ParkingGarage<br>11 or More Spaces<br>Off Street<br>Paved | InteriorFeatures<br>Smoke/Fire Alarm<br>Storage |