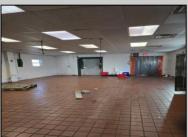

## **COMMENTS**

This is building that was use as chef salad before can be use as Warehouse with freezer and plenty space for storage and trailer in the back with 2600 Sqf. and parking lot with 11 or more parking space. Do not miss this opportunity to start a new business.

| PROPERTY DETAILS  |                                              |                                                           |                                                 |
|-------------------|----------------------------------------------|-----------------------------------------------------------|-------------------------------------------------|
| Exterior<br>Block | OutsideFeatures<br>Fence<br>Storage Building | ParkingGarage<br>11 or More Spaces<br>Off Street<br>Paved | InteriorFeatures<br>Smoke/Fire Alarm<br>Storage |