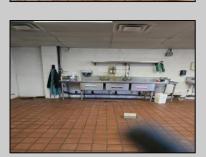

## **COMMENTS**

This is building that was use as chef salad before can be use as Warehouse with freezer and plenty space for storage and trailer in the back with 2600 Sqf. and parking lot with 11 or more parking space. Do not miss this opportunity to start a new business.