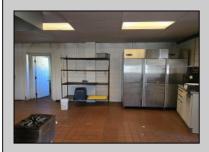

## **COMMENTS**

This is building that was use as chef salad before can be use as Warehouse with freezer and plenty space for storage and trailer in the back with 2600 Sqf. and parking lot with 11 or more parking space. Do not miss this opportunity to start a new business.

| PROPERTY DETAILS  |                                              |                                                           |                                                 |
|-------------------|----------------------------------------------|-----------------------------------------------------------|-------------------------------------------------|
| Exterior<br>Block | OutsideFeatures<br>Fence<br>Storage Building | ParkingGarage<br>11 or More Spaces<br>Off Street<br>Paved | InteriorFeatures<br>Smoke/Fire Alarm<br>Storage |
| Basement<br>Slab  | Heating<br>Gas-Natural                       | Cooling<br>Central                                        | Water<br>Public                                 |