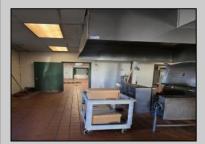

## **COMMENTS**

This is building that was use as chef salad before can be use as Warehouse with freezer and plenty space for storage and trailer in the back with 2600 Sqf. and parking lot with 11 or more parking space. Do not miss this opportunity to start a new business.