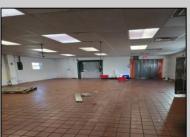

## **COMMENTS**

This is building that was use as chef salad before can be use as Warehouse with freezer and plenty space for storage and trailer in the back with 2600 Sqf. and parking lot with 11 or more parking space. Do not miss this opportunity to start a new business.