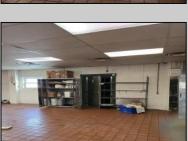

## **COMMENTS**

This is building that was use as chef salad before can be use as Warehouse with freezer and plenty space for storage and trailer in the back with 2600 Sqf. and parking lot with 11 or more parking space. Do not miss this opportunity to start a new business.