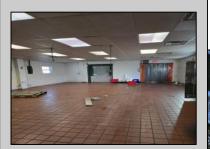

## **COMMENTS**

This is building that was use as chef salad before can be use as Warehouse with freezer and plenty space for storage and trailer in the back with 2600 Sqf. and parking lot with 11 or more parking space. Do not miss this opportunity to start a new business.