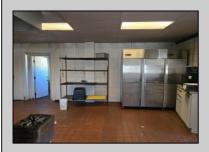

## **COMMENTS**

This is building that was use as chef salad before can be use as Warehouse with freezer and plenty space for storage and trailer in the back with 2600 Sqf. and parking lot with 11 or more parking space. Do not miss this opportunity to start a new business.

| PROPERTY DETAILS  |                                              |                                                           |                                                 |
|-------------------|----------------------------------------------|-----------------------------------------------------------|-------------------------------------------------|
| Exterior<br>Block | OutsideFeatures<br>Fence<br>Storage Building | ParkingGarage<br>11 or More Spaces<br>Off Street<br>Paved | InteriorFeatures<br>Smoke/Fire Alarm<br>Storage |