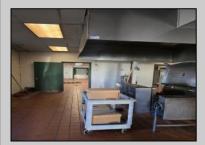

## **COMMENTS**

This is building that was use as chef salad before can be use as Warehouse with freezer and plenty space for storage and trailer in the back with 2600 Sqf. and parking lot with 11 or more parking space. Do not miss this opportunity to start a new business.

| PROPERTY DETAILS  |                                              |                                                           |                                                 |
|-------------------|----------------------------------------------|-----------------------------------------------------------|-------------------------------------------------|
| Exterior<br>Block | OutsideFeatures<br>Fence<br>Storage Building | ParkingGarage<br>11 or More Spaces<br>Off Street<br>Paved | InteriorFeatures<br>Smoke/Fire Alarm<br>Storage |