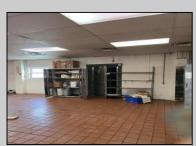

## **COMMENTS**

This is building that was use as chef salad before can be use as Warehouse with freezer and plenty space for storage and trailer in the back with 2600 Sqf. and parking lot with 11 or more parking space. Do not miss this opportunity to start a new business.