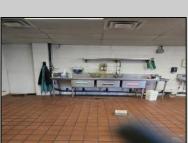

## **COMMENTS**

This is building that was use as chef salad before can be use as Warehouse with freezer and plenty space for storage and trailer in the back with 2600 Sqf. and parking lot with 11 or more parking space. Do not miss this opportunity to start a new business.