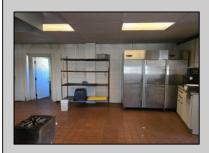

## **COMMENTS**

This is building that was use as chef salad before can be use as Warehouse with freezer and plenty space for storage and trailer in the back with 2600 Sqf. and parking lot with 11 or more parking space. Do not miss this opportunity to start a new business.

| PROPERTY DETAILS  |                                              |                                                           |                                                 |
|-------------------|----------------------------------------------|-----------------------------------------------------------|-------------------------------------------------|
| Exterior<br>Block | OutsideFeatures<br>Fence<br>Storage Building | ParkingGarage<br>11 or More Spaces<br>Off Street<br>Paved | InteriorFeatures<br>Smoke/Fire Alarm<br>Storage |
| _                 |                                              | <b>.</b> "                                                |                                                 |