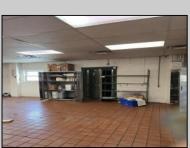

## **COMMENTS**

This is building that was use as chef salad before can be use as Warehouse with freezer and plenty space for storage and trailer in the back with 2600 Sqf. and parking lot with 11 or more parking space. Do not miss this opportunity to start a new business.

| PROPERTY DETAILS  |                                              |                                                           |                                                 |
|-------------------|----------------------------------------------|-----------------------------------------------------------|-------------------------------------------------|
| Exterior<br>Block | OutsideFeatures<br>Fence<br>Storage Building | ParkingGarage<br>11 or More Spaces<br>Off Street<br>Paved | InteriorFeatures<br>Smoke/Fire Alarm<br>Storage |
| _                 |                                              | <b>.</b> "                                                |                                                 |