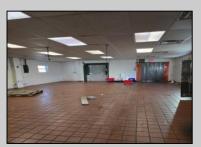

## **COMMENTS**

This is building that was use as chef salad before can be use as Warehouse with freezer and plenty space for storage and trailer in the back with 2600 Sqf. and parking lot with 11 or more parking space. Do not miss this opportunity to start a new business.

| PROPERTY DETAILS  |                                              |                                                           |                                                 |
|-------------------|----------------------------------------------|-----------------------------------------------------------|-------------------------------------------------|
| Exterior<br>Block | OutsideFeatures<br>Fence<br>Storage Building | ParkingGarage<br>11 or More Spaces<br>Off Street<br>Paved | InteriorFeatures<br>Smoke/Fire Alarm<br>Storage |
| _                 |                                              | <b>.</b> "                                                |                                                 |