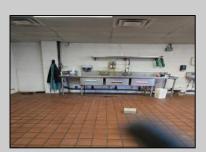

## **COMMENTS**

This is building that was use as chef salad before can be use as Warehouse with freezer and plenty space for storage and trailer in the back with 2600 Sqf. and parking lot with 11 or more parking space. Do not miss this opportunity to start a new business.

| PROPERTY DETAILS  |                                              |                                                           |                                                 |
|-------------------|----------------------------------------------|-----------------------------------------------------------|-------------------------------------------------|
| Exterior<br>Block | OutsideFeatures<br>Fence<br>Storage Building | ParkingGarage<br>11 or More Spaces<br>Off Street<br>Paved | InteriorFeatures<br>Smoke/Fire Alarm<br>Storage |
| _                 |                                              | <b>.</b> "                                                |                                                 |