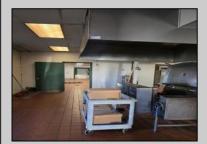

## **COMMENTS**

This is building that was use as chef salad before can be use as Warehouse with freezer and plenty space for storage and trailer in the back with 2600 Sqf. and parking lot with 11 or more parking space. Do not miss this opportunity to start a new business.

| PROPERTY DETAILS  |                                              |                                                           |                                                 |
|-------------------|----------------------------------------------|-----------------------------------------------------------|-------------------------------------------------|
| Exterior<br>Block | OutsideFeatures<br>Fence<br>Storage Building | ParkingGarage<br>11 or More Spaces<br>Off Street<br>Paved | InteriorFeatures<br>Smoke/Fire Alarm<br>Storage |
| _                 |                                              | <b>.</b> "                                                |                                                 |