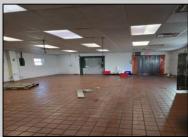

## **COMMENTS**

This is building that was use as chef salad before can be use as Warehouse with freezer and plenty space for storage and trailer in the back with 2600 Sqf. and parking lot with 11 or more parking space. Do not miss this opportunity to start a new business.

| PROPERTY DETAILS  |                                              |                                                           |                                                 |
|-------------------|----------------------------------------------|-----------------------------------------------------------|-------------------------------------------------|
| Exterior<br>Block | OutsideFeatures<br>Fence<br>Storage Building | ParkingGarage<br>11 or More Spaces<br>Off Street<br>Paved | InteriorFeatures<br>Smoke/Fire Alarm<br>Storage |