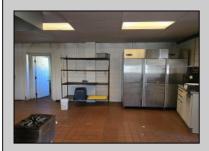

## **COMMENTS**

This is building that was use as chef salad before can be use as Warehouse with freezer and plenty space for storage and trailer in the back with 2600 Sqf. and parking lot with 11 or more parking space. Do not miss this opportunity to start a new business.

| PROPERTY DETAILS  |                                              |                                                           |                                                 |
|-------------------|----------------------------------------------|-----------------------------------------------------------|-------------------------------------------------|
| Exterior<br>Block | OutsideFeatures<br>Fence<br>Storage Building | ParkingGarage<br>11 or More Spaces<br>Off Street<br>Paved | InteriorFeatures<br>Smoke/Fire Alarm<br>Storage |