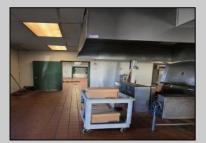

## **COMMENTS**

This is building that was use as chef salad before can be use as Warehouse with freezer and plenty space for storage and trailer in the back with 2600 Sqf. and parking lot with 11 or more parking space. Do not miss this opportunity to start a new business.

| PROPERTY DETAILS  |                                              |                                                           |                                                 |
|-------------------|----------------------------------------------|-----------------------------------------------------------|-------------------------------------------------|
| Exterior<br>Block | OutsideFeatures<br>Fence<br>Storage Building | ParkingGarage<br>11 or More Spaces<br>Off Street<br>Paved | InteriorFeatures<br>Smoke/Fire Alarm<br>Storage |