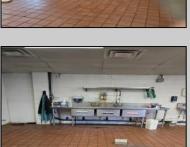

## **COMMENTS**

This is building that was use as chef salad before can be use as Warehouse with freezer and plenty space for storage and trailer in the back with 2600 Sqf. and parking lot with 11 or more parking space. Do not miss this opportunity to start a new business.

| PROPERTY DETAILS  |                                              |                                                           |                                                 |
|-------------------|----------------------------------------------|-----------------------------------------------------------|-------------------------------------------------|
| Exterior<br>Block | OutsideFeatures<br>Fence<br>Storage Building | ParkingGarage<br>11 or More Spaces<br>Off Street<br>Paved | InteriorFeatures<br>Smoke/Fire Alarm<br>Storage |