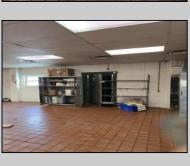

## **COMMENTS**

This is building that was use as chef salad before can be use as Warehouse with freezer and plenty space for storage and trailer in the back with 2600 Sqf. and parking lot with 11 or more parking space. Do not miss this opportunity to start a new business.

| PROPERTY DETAILS  |                                              |                                                           |                                                 |
|-------------------|----------------------------------------------|-----------------------------------------------------------|-------------------------------------------------|
| Exterior<br>Block | OutsideFeatures<br>Fence<br>Storage Building | ParkingGarage<br>11 or More Spaces<br>Off Street<br>Paved | InteriorFeatures<br>Smoke/Fire Alarm<br>Storage |