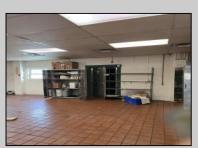

## **COMMENTS**

This is building that was use as chef salad before can be use as Warehouse with freezer and plenty space for storage and trailer in the back with 2600 Sqf. and parking lot with 11 or more parking space. Do not miss this opportunity to start a new business.