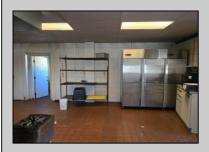

## **COMMENTS**

This is building that was use as chef salad before can be use as Warehouse with freezer and plenty space for storage and trailer in the back with 2600 Sqf. and parking lot with 11 or more parking space. Do not miss this opportunity to start a new business.