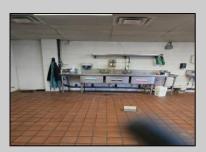

## **COMMENTS**

This is building that was use as chef salad before can be use as Warehouse with freezer and plenty space for storage and trailer in the back with 2600 Sqf. and parking lot with 11 or more parking space. Do not miss this opportunity to start a new business.