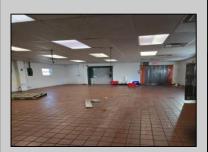

## **COMMENTS**

This is building that was use as chef salad before can be use as Warehouse with freezer and plenty space for storage and trailer in the back with 2600 Sqf. and parking lot with 11 or more parking space. Do not miss this opportunity to start a new business.