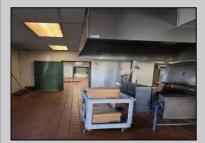

## **COMMENTS**

This is building that was use as chef salad before can be use as Warehouse with freezer and plenty space for storage and trailer in the back with 2600 Sqf. and parking lot with 11 or more parking space. Do not miss this opportunity to start a new business.