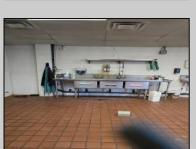

## **COMMENTS**

This is building that was use as chef salad before can be use as Warehouse with freezer and plenty space for storage and trailer in the back with 2600 Sqf. and parking lot with 11 or more parking space. Do not miss this opportunity to start a new business.