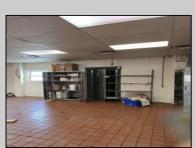

## **COMMENTS**

This is building that was use as chef salad before can be use as Warehouse with freezer and plenty space for storage and trailer in the back with 2600 Sqf. and parking lot with 11 or more parking space. Do not miss this opportunity to start a new business.