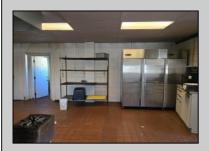

## **COMMENTS**

This is building that was use as chef salad before can be use as Warehouse with freezer and plenty space for storage and trailer in the back with 2600 Sqf. and parking lot with 11 or more parking space. Do not miss this opportunity to start a new business.

| PROPERTY DETAILS |                           |                                          |                             |
|------------------|---------------------------|------------------------------------------|-----------------------------|
| Exterior         | OutsideFeatures           | ParkingGarage                            | InteriorFeatures            |
| Block            | Fence<br>Storage Building | 11 or More Spaces<br>Off Street<br>Paved | Smoke/Fire Alarm<br>Storage |