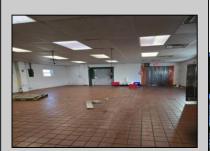

## **COMMENTS**

This is building that was use as chef salad before can be use as Warehouse with freezer and plenty space for storage and trailer in the back with 2600 Sqf. and parking lot with 11 or more parking space. Do not miss this opportunity to start a new business.