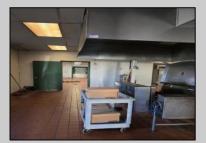

## **COMMENTS**

This is building that was use as chef salad before can be use as Warehouse with freezer and plenty space for storage and trailer in the back with 2600 Sqf. and parking lot with 11 or more parking space. Do not miss this opportunity to start a new business.