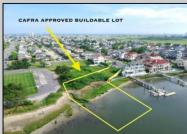

## COMMENTS

MASSIVE WATERFRONT FRONTAGE! NJ-DEP/CAFRA APPROVED BUILDABLE LOT WITH BULKHEAD DESIGN! BUILD YOUR FAMILY SEA OASIS surround by Mother Nature and start living YOUR BEST BAY LIFE!! Located at the End of a Cul-de-sac in the best kept secret, Ventnor Heights. Tax Abatement on Ventnor New Construction is Available @ 30% off the Improvement Value for 5 years! DON\'T WAIT, NOW IS THE TIME!! Call the Listing agent for CAFRA info, Architecturals, bulkhead, boatslip, and Riparian Right information. **PROPERTY DETAILS** 

## 906 Burghley Ventnor, NJ 08406

Asking \$1,400,000.00