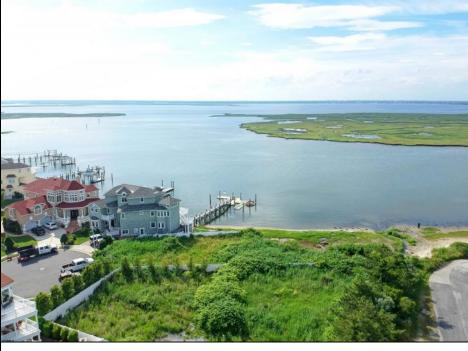

## COMMENTS

MASSIVE WATERFRONT FRONTAGE! NJ-DEP/CAFRA APPROVED BUILDABLE LOT WITH BULKHEAD DESIGN! BUILD YOUR FAMILY SEA OASIS surround by Mother Nature and start living YOUR BEST BAY LIFE!! Located at the End of a Cul-de-sac in the best kept secret, Ventnor Heights. Tax Abatement on Ventnor New Construction is Available @ 30% off the Improvement Value for 5 years! DON\'T WAIT, NOW IS THE TIME!! Call the Listing agent for CAFRA info, Architecturals, bulkhead, boatslip, and Riparian Right information. **PROPERTY DETAILS** 

## 906 Burghley Ventnor, NJ 08406

Asking \$1,400,000.00