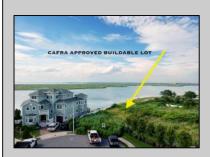

## COMMENTS

MASSIVE WATERFRONT FRONTAGE! NJ-DEP/CAFRA APPROVED BUILDABLE LOT WITH BULKHEAD DESIGN! BUILD YOUR FAMILY SEA OASIS surround by Mother Nature and start living YOUR BEST BAY LIFE!! Located at the End of a Cul-de-sac in the best kept secret, Ventnor Heights. Tax Abatement on Ventnor New Construction is Available @ 30% off the Improvement Value for 5 years! DON\'T WAIT, NOW IS THE TIME!! Call the Listing agent for CAFRA info, Architecturals, bulkhead, boatslip, and Riparian Right information. **PROPERTY DETAILS** 

## 906 Burghley Ventnor, NJ 08406

Asking \$1,400,000.00