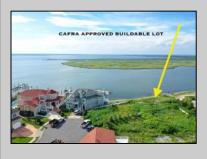

## COMMENTS

MASSIVE WATERFRONT FRONTAGE! NJ-DEP/CAFRA APPROVED BUILDABLE LOT WITH BULKHEAD DESIGN! BUILD YOUR FAMILY SEA OASIS surround by Mother Nature and start living YOUR BEST BAY LIFE!! Located at the End of a Cul-de-sac in the best kept secret, Ventnor Heights. Tax Abatement on Ventnor New Construction is Available @ 30% off the Improvement Value for 5 years! DON\'T WAIT, NOW IS THE TIME!! Call the Listing agent for CAFRA info, Architecturals, bulkhead, boatslip, and Riparian Right information. **PROPERTY DETAILS** 

## 906 Burghley Ventnor, NJ 08406

Asking \$1,400,000.00