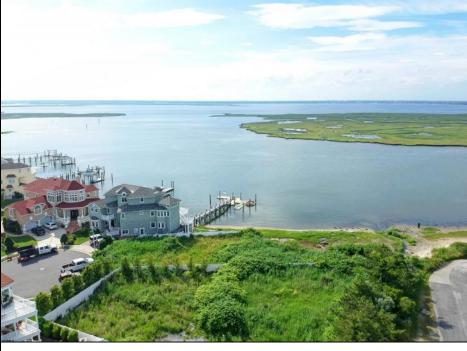

## COMMENTS

MASSIVE WATERFRONT FRONTAGE! NJ-DEP/CAFRA APPROVED BUILDABLE LOT WITH BULKHEAD DESIGN! BUILD YOUR FAMILY SEA OASIS surround by Mother Nature and start living YOUR BEST BAY LIFE!! Located at the End of a Cul-de-sac in the best kept secret, Ventnor Heights. Tax Abatement on Ventnor New Construction is Available @ 30% off the Improvement Value for 5 years! DON\'T WAIT, NOW IS THE TIME!! Call the Listing agent for CAFRA info, Architecturals, bulkhead, boatslip, and Riparian Right information. **PROPERTY DETAILS** 