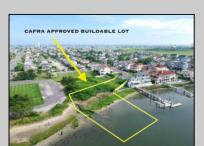

## **COMMENTS**

MASSIVE WATERFRONT FRONTAGE! NJ-DEP/CAFRA APPROVED BUILDABLE LOT WITH BULKHEAD DESIGN! BUILD YOUR FAMILY SEA OASIS surround by Mother Nature and start living YOUR BEST BAY LIFE!! Located at the End of a Cul-de-sac in the best kept secret, Ventnor Heights. Tax Abatement on Ventnor New Construction is Available @ 30% off the Improvement Value for 5 years! DON\T WAIT, NOW IS THE TIME!! Call the Listing agent for CAFRA info, Architecturals, bulkhead, boatslip, and Riparian Right information.