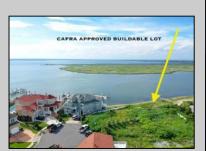

## **COMMENTS**

MASSIVE WATERFRONT FRONTAGE! NJ-DEP/CAFRA APPROVED BUILDABLE LOT WITH BULKHEAD DESIGN! BUILD YOUR FAMILY SEA OASIS surround by Mother Nature and start living YOUR BEST BAY LIFE!! Located at the End of a Cul-de-sac in the best kept secret, Ventnor Heights. Tax Abatement on Ventnor New Construction is Available @ 30% off the Improvement Value for 5 years! DON\T WAIT, NOW IS THE TIME!! Call the Listing agent for CAFRA info, Architecturals, bulkhead, boatslip, and Riparian Right information.