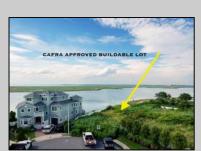

## **COMMENTS**

MASSIVE WATERFRONT FRONTAGE! NJ-DEP/CAFRA APPROVED BUILDABLE LOT WITH BULKHEAD DESIGN! BUILD YOUR FAMILY SEA OASIS surround by Mother Nature and start living YOUR BEST BAY LIFE!! Located at the End of a Cul-de-sac in the best kept secret, Ventnor Heights. Tax Abatement on Ventnor New Construction is Available @ 30% off the Improvement Value for 5 years! DON\T WAIT, NOW IS THE TIME!! Call the Listing agent for CAFRA info, Architecturals, bulkhead, boatslip, and Riparian Right information.