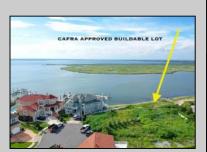

## **COMMENTS**

MASSIVE WATERFRONT FRONTAGE! NJ-DEP/CAFRA APPROVED BUILDABLE LOT WITH BULKHEAD DESIGN! BUILD YOUR FAMILY SEA OASIS surround by Mother Nature and start living YOUR BEST BAY LIFE!! Located at the End of a Cul-de-sac in the best kept secret, Ventnor Heights. Tax Abatement on Ventnor New Construction is Available @ 30% off the Improvement Value for 5 years! DON\T WAIT, NOW IS THE TIME!! Call the Listing agent for CAFRA info, Architecturals, bulkhead, boatslip, and Riparian Right information.