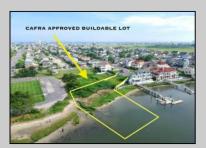

## **COMMENTS**

MASSIVE WATERFRONT FRONTAGE! NJ-DEP/CAFRA APPROVED BUILDABLE LOT WITH BULKHEAD DESIGN! BUILD YOUR FAMILY SEA OASIS surround by Mother Nature and start living YOUR BEST BAY LIFE!! Located at the End of a Cul-de-sac in the best kept secret, Ventnor Heights. Tax Abatement on Ventnor New Construction is Available @ 30% off the Improvement Value for 5 years! DON'T WAIT, NOW IS THE TIME!! Call the Listing agent for CAFRA info, Architecturals, bulkhead, boatslip, and Riparian Right information.