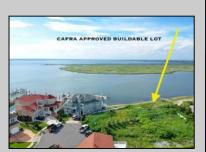

## **COMMENTS**

MASSIVE WATERFRONT FRONTAGE! NJ-DEP/CAFRA APPROVED BUILDABLE LOT WITH BULKHEAD DESIGN! BUILD YOUR FAMILY SEA OASIS surround by Mother Nature and start living YOUR BEST BAY LIFE!! Located at the End of a Cul-de-sac in the best kept secret, Ventnor Heights. Tax Abatement on Ventnor New Construction is Available @ 30% off the Improvement Value for 5 years! DON'T WAIT, NOW IS THE TIME!! Call the Listing agent for CAFRA info, Architecturals, bulkhead, boatslip, and Riparian Right information.