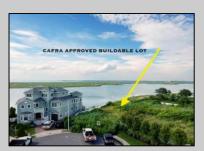

## **COMMENTS**

MASSIVE WATERFRONT FRONTAGE! NJ-DEP/CAFRA APPROVED BUILDABLE LOT WITH BULKHEAD DESIGN! BUILD YOUR FAMILY SEA OASIS surround by Mother Nature and start living YOUR BEST BAY LIFE!! Located at the End of a Cul-de-sac in the best kept secret, Ventnor Heights. Tax Abatement on Ventnor New Construction is Available @ 30% off the Improvement Value for 5 years! DON'T WAIT, NOW IS THE TIME!! Call the Listing agent for CAFRA info, Architecturals, bulkhead, boatslip, and Riparian Right information.