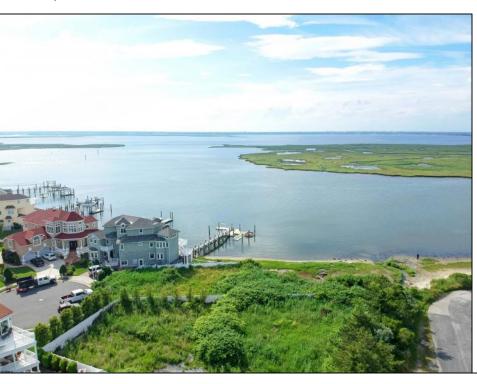

## **COMMENTS**

MASSIVE WATERFRONT FRONTAGE! NJ-DEP/CAFRA APPROVED BUILDABLE LOT WITH BULKHEAD DESIGN! BUILD YOUR FAMILY SEA OASIS surround by Mother Nature and start living YOUR BEST BAY LIFE!! Located at the End of a Cul-de-sac in the best kept secret, Ventnor Heights. Tax Abatement on Ventnor New Construction is Available @ 30% off the Improvement Value for 5 years! DON'T WAIT, NOW IS THE TIME!! Call the Listing agent for CAFRA info, Architecturals, bulkhead, boatslip, and Riparian Right information.