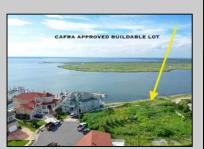

## **COMMENTS**

MASSIVE WATERFRONT FRONTAGE! NJ-DEP/CAFRA APPROVED BUILDABLE LOT WITH BULKHEAD DESIGN! BUILD YOUR FAMILY SEA OASIS surround by Mother Nature and start living YOUR BEST BAY LIFE!! Located at the End of a Cul-de-sac in the best kept secret, Ventnor Heights. Tax Abatement on Ventnor New Construction is Available @ 30% off the Improvement Value for 5 years! DON\T WAIT, NOW IS THE TIME!! Call the Listing agent for CAFRA info, Architecturals, bulkhead, boatslip, and Riparian Right information.