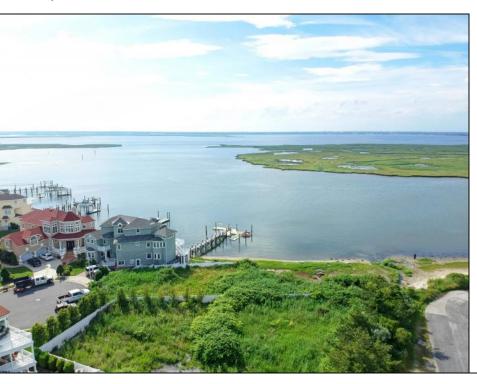

## **COMMENTS**

MASSIVE WATERFRONT FRONTAGE! NJ-DEP/CAFRA APPROVED BUILDABLE LOT WITH BULKHEAD DESIGN! BUILD YOUR FAMILY SEA OASIS surround by Mother Nature and start living YOUR BEST BAY LIFE!! Located at the End of a Cul-de-sac in the best kept secret, Ventnor Heights. Tax Abatement on Ventnor New Construction is Available @ 30% off the Improvement Value for 5 years! DON\T WAIT, NOW IS THE TIME!! Call the Listing agent for CAFRA info, Architecturals, bulkhead, boatslip, and Riparian Right information.